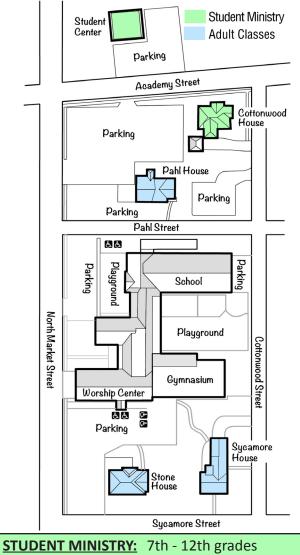

#### **ADULT CLASSES:**

- Adult 5 (50s) Stone House
- Virtuous Women (all ages) Pahl House, Living Rm
- Adult 3 (60's) Pahl House, Garage
- Adult 2: Covenant Keepers (Sr. Adults-all ages) Sycamore, Living Rm.
- Adult 2: Hope Class (Ladies) Sycamore Garage

### ADDITIONAL CHURCH ADDRESSES

Church Office:302 Pahl St. EntrancePahl House:305 Pahl St.Stone House:303 Sycamore St.Sycamore House:307 Sycamore St.Cottonwood House:405 Cottonwood StStudent Center:303 E AcademyFBC School & EEC:302 Pahl St.