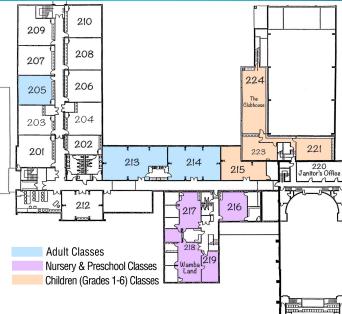

### ADULT CLASSES:

- Agape (various ages) Room 213
- Life Applications (50's) Room 110
- Family Life Class (40's) Room 214
- CSI:Brenham (Open to All) Room 205

PRESCHOOL MINISTRY: Infant - 5 years old, All children check-in downstairs in the church nursery. Preschool Classes - Rooms 216-219

CHILDREN'S MINISTRY: 1st - 6th grade, 1st - 6th Grades check-in at The KlubHouse - Room 224 5th & 6th Grade - Rooms 215