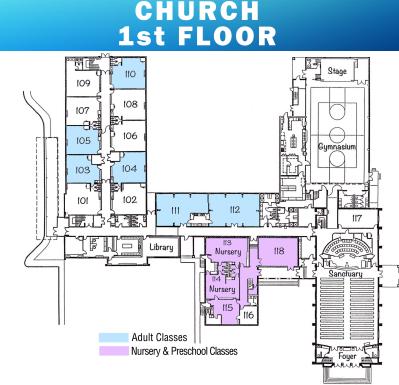

### ADULT CLASSES:

- Choices (various ages) Room 103
- Adult 4 (50-60's) Room 105
- Adult 1 (Sr. Adults) Room 112
- Joy (Sr. Ladies) Room Room 112
- Scripture Searchers (Sr. Men) Room 111
- Friendship (Sr. Ladies) Room 104

PRESCHOOL MINISTRY: Infant - 5 years old, All children check-in downstairs in the church nursery. Preschool Classes - Rooms 113-118